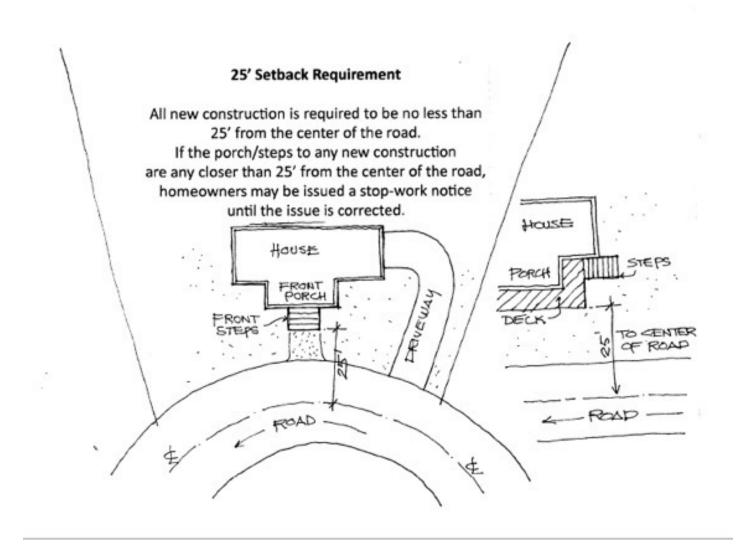

## 7. Project Type

| Check all that apply. Attach drawings to show style and placement. For new construction, please provide cabin elevations (front, rear, sides) and a site survey.                                                                  |                                                 |                                                               |  |  |  |
|-----------------------------------------------------------------------------------------------------------------------------------------------------------------------------------------------------------------------------------|-------------------------------------------------|---------------------------------------------------------------|--|--|--|
| house                                                                                                                                                                                                                             | sq. ft                                          | fencing                                                       |  |  |  |
| addition                                                                                                                                                                                                                          | sq. ft                                          | out-building                                                  |  |  |  |
| garage                                                                                                                                                                                                                            | sq. ft                                          | retaining wall                                                |  |  |  |
| deck                                                                                                                                                                                                                              | gazebo/fire pit                                 | pond                                                          |  |  |  |
|                                                                                                                                                                                                                                   | pletion Date                                    |                                                               |  |  |  |
|                                                                                                                                                                                                                                   |                                                 |                                                               |  |  |  |
| Pertaining to New                                                                                                                                                                                                                 | Construction (House or Additi                   | on):                                                          |  |  |  |
| 8. House (including porch/steps) setback from center of the road: Feet Minimum Required: 25' to front of the house and 35' from center of cul-de-sac. Please refer to the sketch on Page 4 of this form for visual clarification. |                                                 |                                                               |  |  |  |
| 9 (#) Culverts to be added along development roads by builder.  Placements must be approved by HOA Board.                                                                                                                         |                                                 |                                                               |  |  |  |
| 10. Completion Da in less than 18 mo                                                                                                                                                                                              | te Expected<br>nths, per the "Declaration of Re | Construction must be completed estrictions of Deerwood Park." |  |  |  |